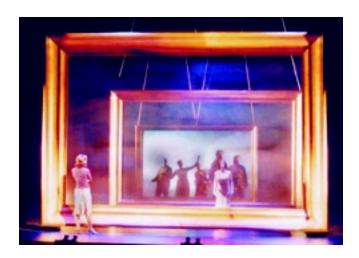

## Prince Music Theatre, Myths + Hymns

Nothing in theatre is as magical as sharkstooth scrim, with it's "now you see it, now you don't" properties.

Nothing in theatre is as magical as sharkstooth scrim, with it's "now you see it, now you don't" properties. Properly lit, sharkstooth scrim moves from being completely opaque to completely transparent, hiding and revealing as needed. Used correctly, sharkstooth scrim can elicit an audience gasp every time!

Product: Scrim

Production: Myths + Hymns The Prince Music Theatre Scene Shop: Victory Scenic Designer: Geoffrey Curley

Lighting Designer: Troy A. Martin-O'Shia

Photo: M. Fahy